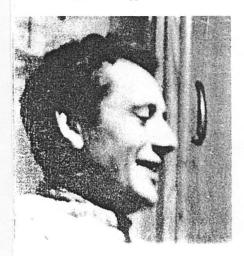

GUALTIERO TOZZINI-our porter, guide, cook and general handyman-he and Giuseppe Manini were present December 6, 1944 when Major Holohan disappeared.

GIORGIO AMINTA MIGLIARI — our first partisan contact—leader of SIMNI, one of our intelligence cells — he had a big job, but not the ability to handle it.

GUALTIERO TOZZINI: nostro custode, quida, cuoco e nomo-tulto-fare, hi e GIUSEPPE MANINI erano presenti il 6 dicembre 1944 quando scomparve il maggiore Holoan.

GIORGIO AMINTA MIGLIARI: mostro primo partigiano capo-contalto di SIMNI, uno dei nostri nuclei di combattimento intelligenti: egli aveva un grande compito, ma non aveva l'abilità per svolgerlo.